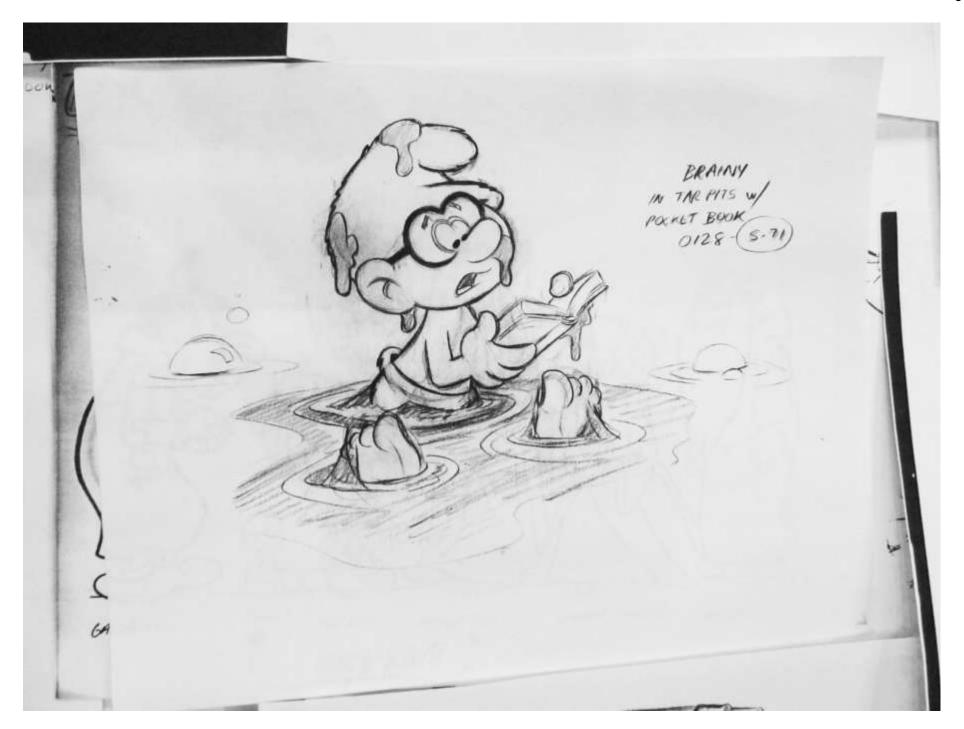

- Original revised storyboard page in blue and black pencil
- Producer's original correction notes on character model
- Producer's pencil drawings of king character's expressions
- Model pack page showing the final king character expressions
- Rough production model of Brainy
- Selections of rough character models
- Final storyboard with selection of rough character models

Heidi Bosch Romano animation collection "The SMURFS"

Heidi Bosch Romano animation collection "The SMURFS"

Heidi Bosch Romano animation collection "The SMURFS"

Heidi Bosch Romano animation collection "The SMURFS"