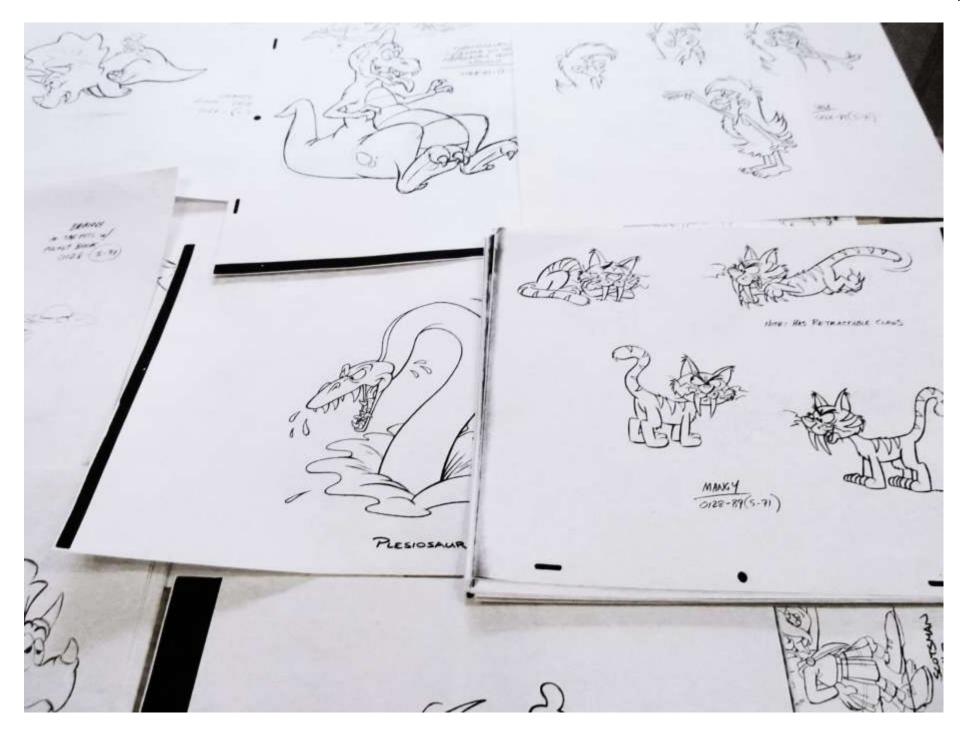

- Original revised storyboard page in blue and black pencil
- Producer's original correction notes on character model
- Producer's pencil drawings of king character's expressions
- Model pack page showing the final king character expressions
- Rough production model of Brainy
- Selections of rough character models
- Final storyboard with selection of rough character models

Heidi Bosch Romano animation collection "The SMURFS"

Heidi Bosch Romano animation collection "The SMURFS"

Heidi Bosch Romano animation collection "The SMURFS"

Heidi Bosch Romano animation collection "The SMURFS"