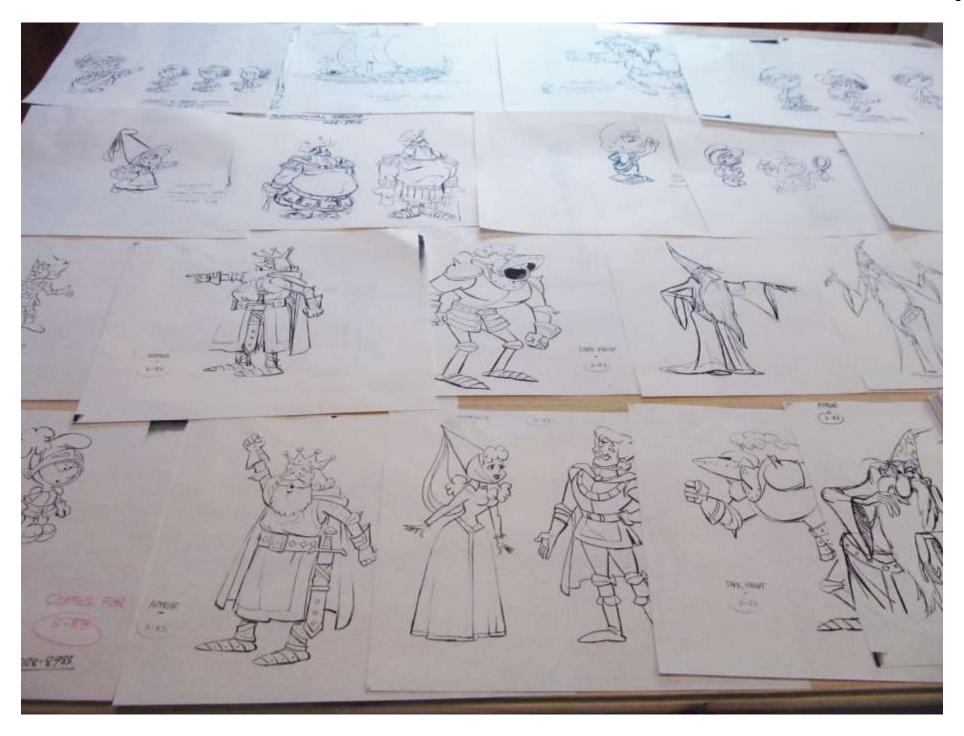

- Original revised storyboard page in blue and black pencil
- Producer's original correction notes on character model
- Producer's pencil drawings of king character's expressions
- Model pack page showing the final king character expressions
- Rough production model of Brainy
- Selections of rough character models
- Final storyboard with selection of rough character models

Heidi Bosch Romano animation collection "The SMURFS"

Heidi Bosch Romano animation collection "The SMURFS"

Heidi Bosch Romano animation collection "The SMURFS"