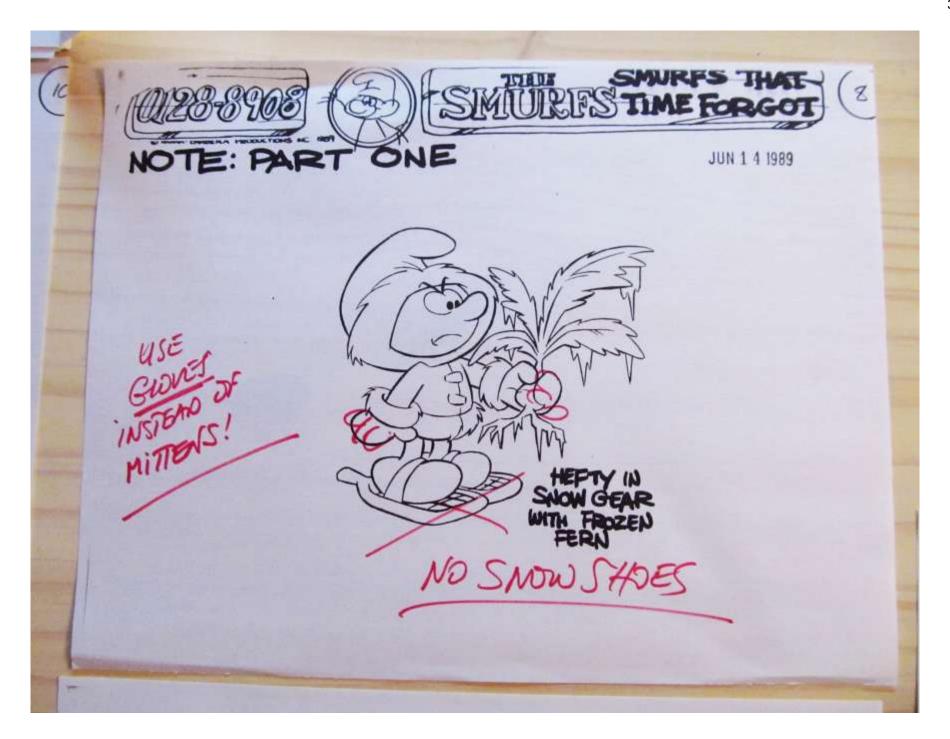

- Original revised storyboard page in blue and black pencil
- Producer's original correction notes on character model
- Producer's pencil drawings of king character's expressions
- Model pack page showing the final king character expressions
- Rough production model of Brainy
- Selections of rough character models
- Final storyboard with selection of rough character models

Heidi Bosch Romano animation collection "The SMURFS"

Heidi Bosch Romano animation collection "The SMURFS"

Heidi Bosch Romano animation collection "The SMURFS"

Heidi Bosch Romano animation collection "The SMURFS"