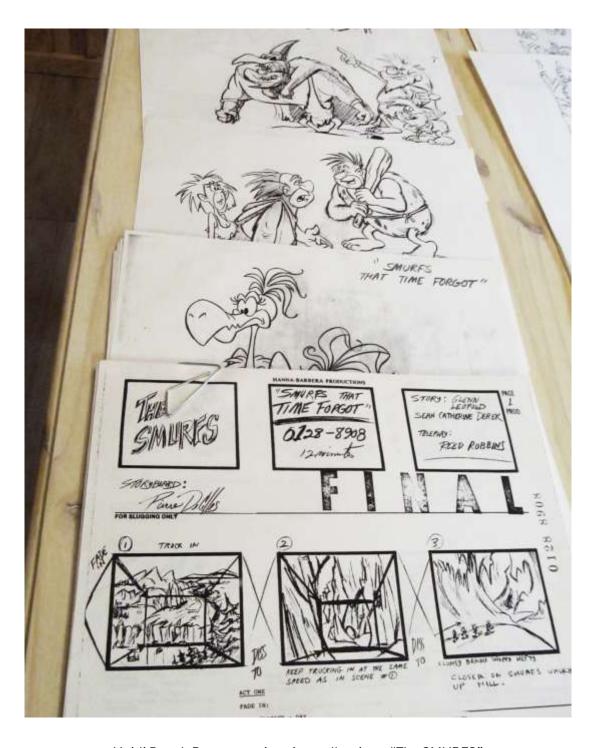

- Original revised storyboard page in blue and black pencil
- Producer's original correction notes on character model
- Producer's pencil drawings of king character's expressions
- Model pack page showing the final king character expressions
- Rough production model of Brainy
- Selections of rough character models
- Final storyboard with selection of rough character models

Heidi Bosch Romano animation collection "The SMURFS"

Heidi Bosch Romano animation collection "The SMURFS"

Heidi Bosch Romano animation collection "The SMURFS"