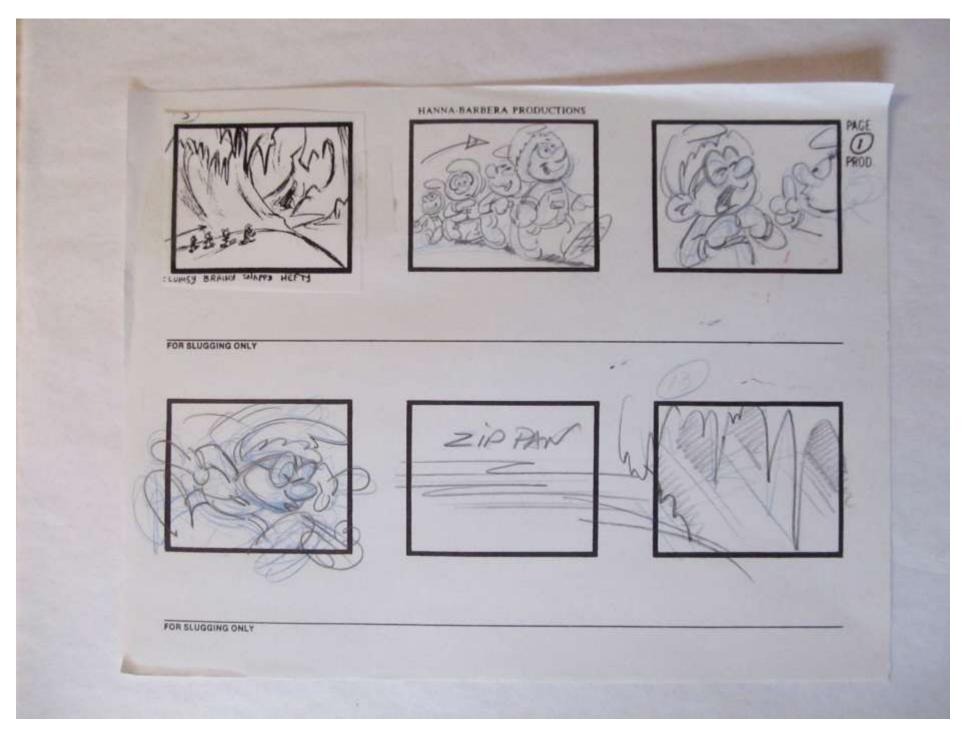

- Original revised storyboard page in blue and black pencil
- Producer's original correction notes on character model
- Producer's pencil drawings of king character's expressions
- Model pack page showing the final king character expressions
- Rough production model of Brainy
- Selections of rough character models
- Final storyboard with selection of rough character models

Heidi Bosch Romano animation collection "The SMURFS"

Heidi Bosch Romano animation collection "The SMURFS"

Heidi Bosch Romano animation collection "The SMURFS"

Heidi Bosch Romano animation collection "The SMURFS"