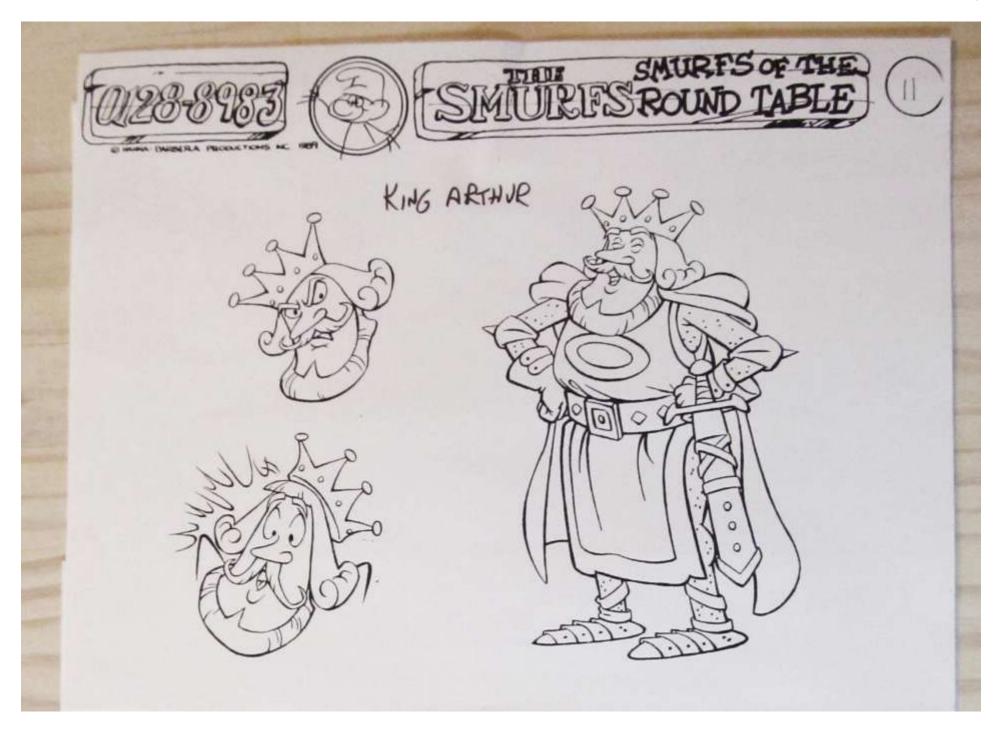

- Original revised storyboard page in blue and black pencil
- Producer's original correction notes on character model
- Producer's pencil drawings of king character's expressions
- Model pack page showing the final king character expressions
- Rough production model of Brainy
- Selections of rough character models
- Final storyboard with selection of rough character models

Heidi Bosch Romano animation collection "The SMURFS"

Heidi Bosch Romano animation collection "The SMURFS"

Heidi Bosch Romano animation collection "The SMURFS"